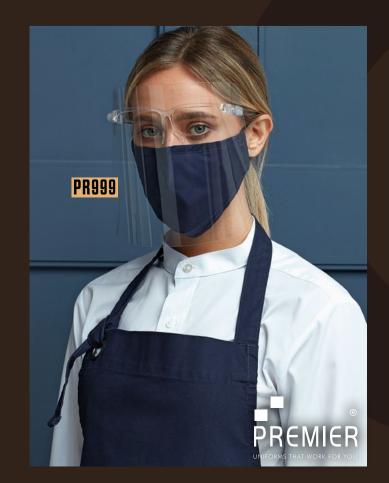

## KK261

Women's mandarin collar shirt long-sleeved (tailored fit)

Serve it safely

3-layer face mask, powered by HeiQ Viroblock

Easy fit face shield