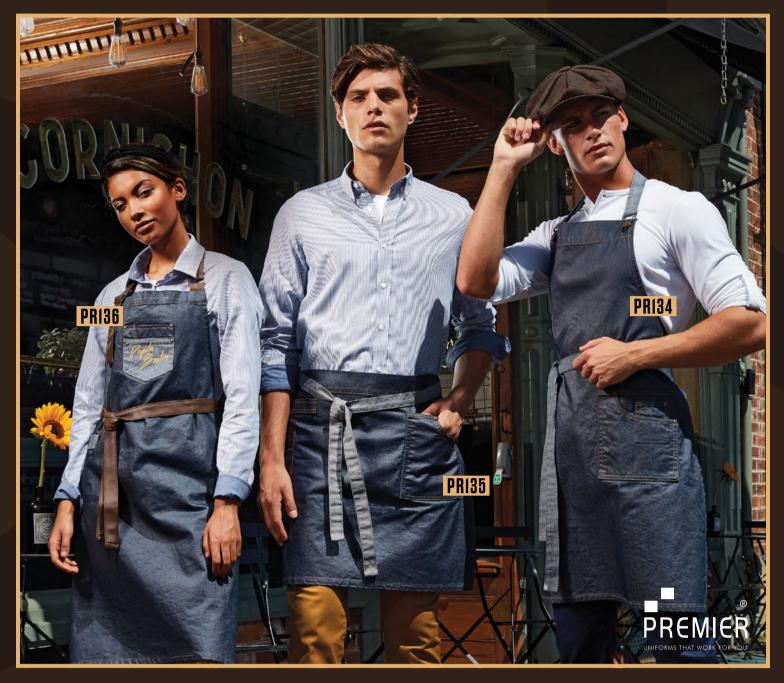

## **PR136**

Division waxed-look denim bib apron with faux leather PRI35 Division waxed-look denim waist apron

## **PR134**

District waxed-look denim bib apron