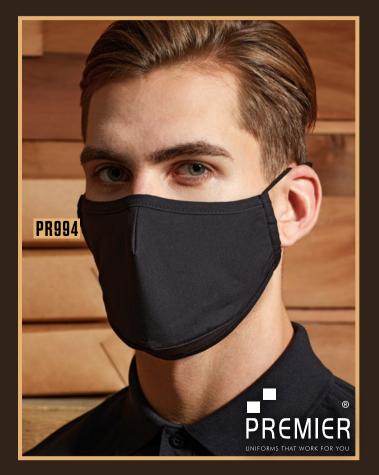

## KK261

Women's mandarin collar shirt long-sleeved (tailored fit)

Serve it safely

3-layer face mask, powered by HeiQ Viroblock

Easy fit face shield