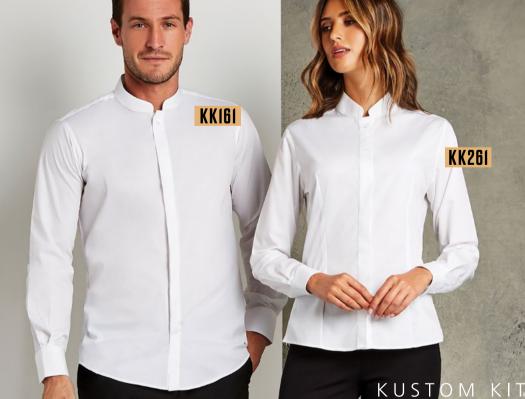

KKI61 Mandarin collar shirt long-sleeved (tailored fit)

## KK261

Women's mandarin collar shirt long-sleeved (tailored fit)

Serve it safely

3-layer face mask, powered by HeiQ Viroblock

Easy fit face shield