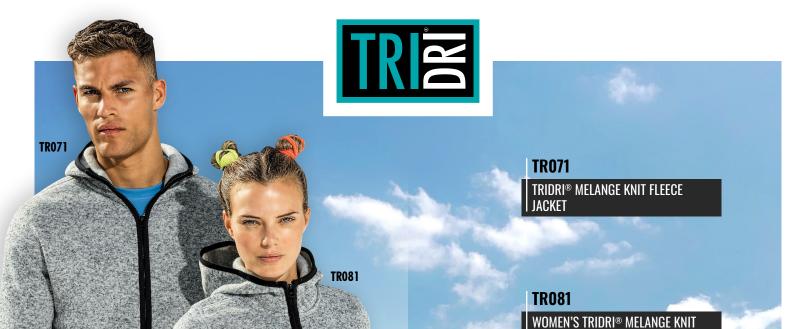

### **LAYERING UP**

FLEECE JACKET

TR205

**TR202** 

TRIDRI<sup>®</sup> HAVE THE STYLES YOU NEED TO TAKE YOUR WORKOUT OUTSIDE! LAYER UP WITH FLEECE JACKETS OR ADD A SEAMLESS PERFORMANCE ZIP TOP TO YOUR OUTFIT TO HELP KEEP THE WARMTH IN.

> **TR205** WOMEN'S TRIDRI® SEAMLESS '3D FIT' Multi-sport Performance ZIP Top

**TR202** TRIDRI® SEAMLESS '3D FIT' Multi-sport Performance zip top